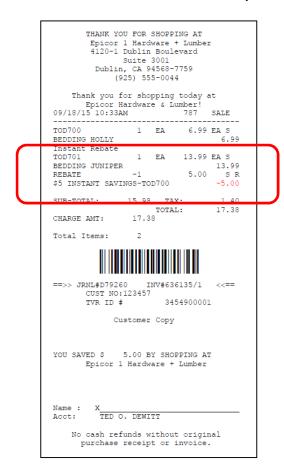

## Business Inspired Business Ins

A **Credit SKU** has several uses and is required for Dynamic Promotion Types 8, 9 and 11. These are used in Rebate Promotions (see receipt image below) and reduce the customers amount due by the amount you indicate when setting up the Promotion.

To manage your Credit SKUs you can enter a description that reflects the individual promotion such as '5.00 Rebate for Weed & Feed'. Or you can use a more generic approach and create SKUs that can be used in any Promotion such as 'REBATE10' for all ten dollar rebates.

If you want to charge Sales Tax based on the original total, then set the 'Tax Status' flag of the Credit SKU to 'No'. This will prevent a negative sales tax amount from being calculated for this SKU thereby reducing your tax liability.

If you want to charge tax based on the final discounted total, then set the 'Tax Status' flag of the Credit SKU to 'Yes'.

The **DPGIFT** and **GCOFFSET** SKUs are used mainly to allow the activation of a Gift Card earned during a Dynamic Promotion. GCOFFSET is a Credit SKU.