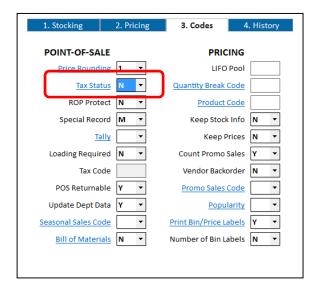

If you want to charge Sales Tax based on the original total, then set the 'Tax Status' flag of the Credit SKU to 'No'. This will prevent a negative sales tax amount from being calculated for this SKU thereby reducing your tax liability.

If you want to charge tax based on the final discounted total, then set the 'Tax Status' flag of the Credit SKU to 'Yes'.

The **DPGIFT** and **GCOFFSET** SKUs are used mainly to allow the activation of a Gift Card earned during a Dynamic Promotion. GCOFFSET is a Credit SKU.