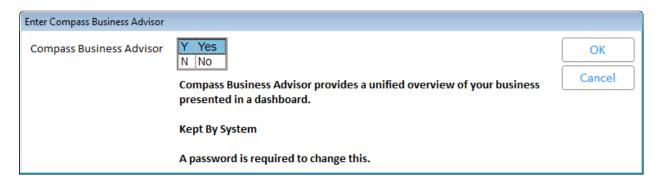

There is one Option that must be setup before you can implement Performance Manager. This will need to be enabled by an Epicor Representative if it is not already.

Options ID# 1025: 'Compass Business Advisor on system' must be set to Yes.